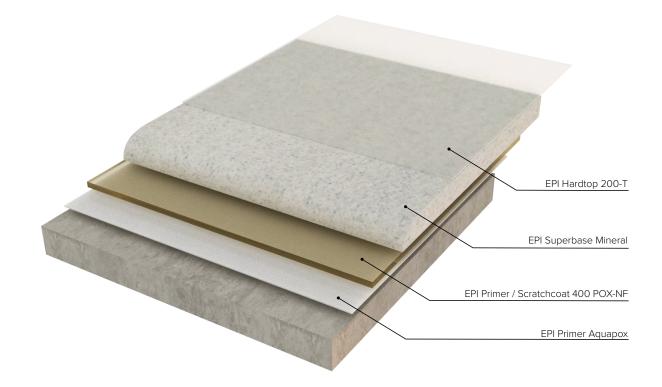

## **Superbase Mineral Typical Section**

## Typical System Build Up Superbase Mineral

| • | Ρ | ri | m | e | r |
|---|---|----|---|---|---|
|   |   |    |   |   |   |

- Primer/Scratch Coat
- Body Coat
- Seal Coat

- EPI Primer Aquapox
- EPI Primer/Scratchcoat 400 POX-NF 0.70 1.5 kg/m<sup>2</sup>
- EPI Superbase Mineral 2.8 3.0 kg/m<sup>2</sup>
- EPI Hardtop 200-T 2x 0.08 0.1 kg/m<sup>2</sup>
- 0.15 0.25 kg/m<sup>2</sup>